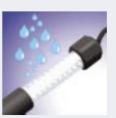

## 16440-Cordless Rechargeable 30-LED Light

Powerful output of forward directed light

Water resistant, can be used in any weather

Convenient swivel hook, attached easily and holds the light in position

No Cord to Interfere