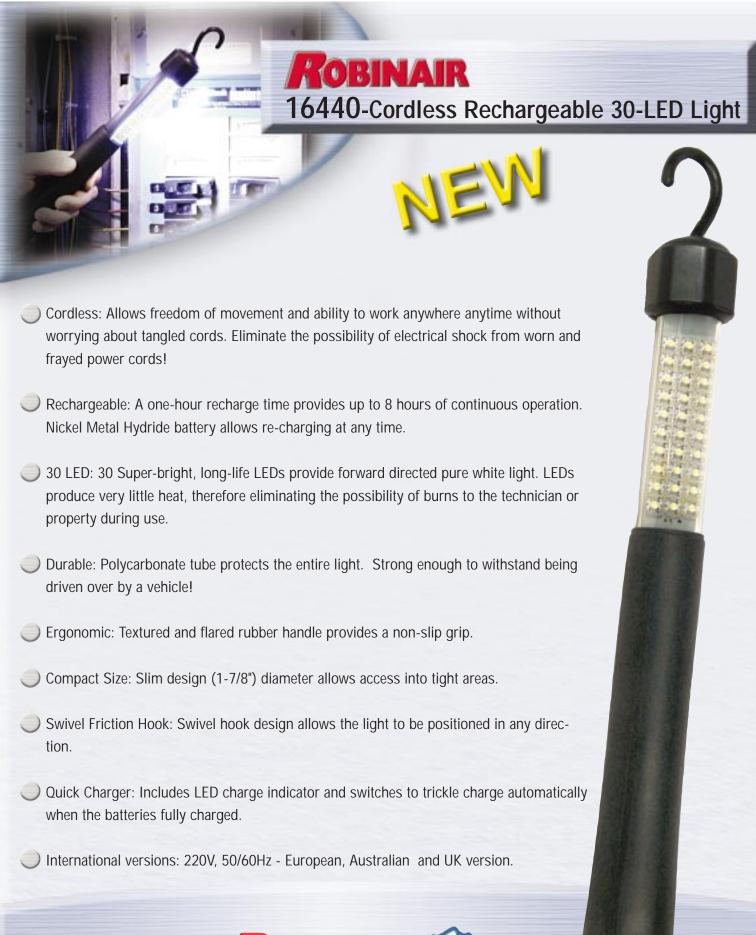

## 16440-Cordless Rechargeable 30-LED Light

Powerful output of forward directed light

Water resistant, can be used in any weather

Convenient swivel hook, attached easily and holds the light in position

No Cord to Interfere