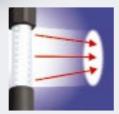

## 16440-Cordless Rechargeable 30-LED Light

Powerful output of forward directed light

Water resistant, can be used in any weather

Convenient swivel hook, attached easily and holds the light in position

No Cord to Interfere